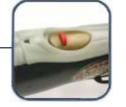

#### **KID-FRIENDLY**

 Easy to operate slide switch with momentary on button

# PIR2AAE

Playful, colorful and easy to use, the PIR2AAE features a glow in the dark skeleton hand.

Colorful character photos and a themed lanyard end cap capture the spirit of Disney's *Pirates of the Caribbean*. In addition to the convenient lanyard and push button "momentary on" switch, this light has a shatterproof lens – an important safety feature.